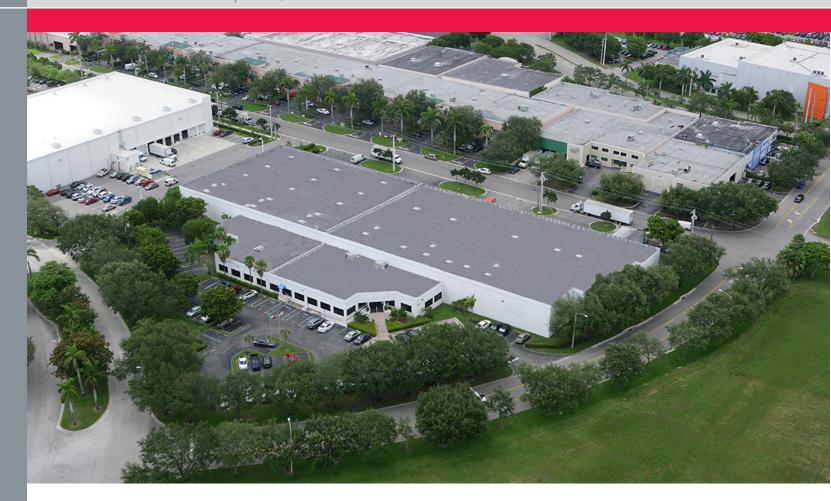

## Corporate Headquarters for Lease ±70,000 s.f. available

Transal Corporate Park 2750 NW 84 Avenue | Doral, Florida 33122

## **Building specifications:**

- ±70,000 s.f. available for lease situated on ±3.59 acres
- ±10,260 s.f. of office space
- 20 dock positions; 1 van height door; 1 concrete ramp
- · ±22' clear ceiling height
- ±95 parking spaces
- 2017 occupancy
- Close proximity to Palmetto Expressway (SR-826), Dolphin Expressway (SR-836), and Florida Turnpike Extension
- · Institutionally owned and professionally managed