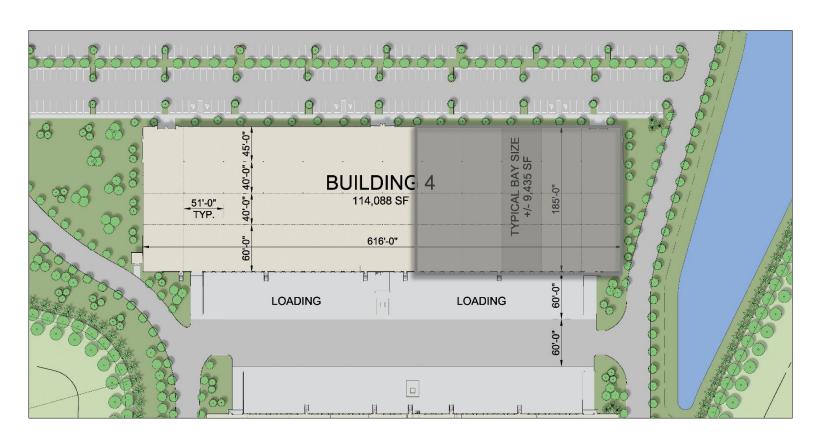

#### **FLOOR PLAN**

- ±32' Clear Height
- 51' x 42' Column Spacing with 60' Speed Bays
- Four (4) Docks per Bay
- 185' Shared Truck Court
- ESFR Fire Protection
- LED Lighting

#### PROPERTY FEATURES

- ±47,545 SF Available for Lease
- Fully HVAC Warehouse
- Fully secured ±800,000 SF Class A Business Park with gated access along with nights and weekends security
- Build-To-Suit Offices
- Abundant Parking Spaces