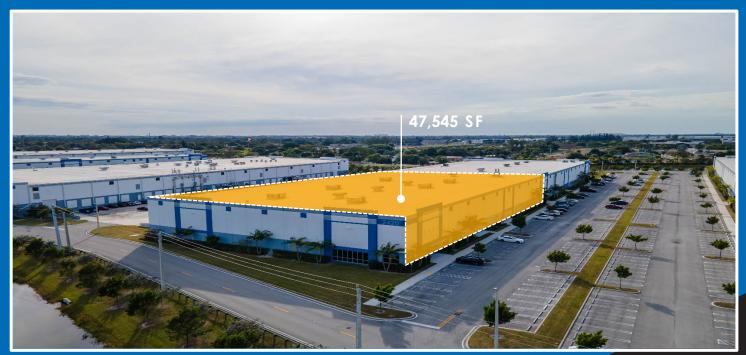

## **EASTVIEW COMMERCE CENTER**

±47,545 SF AVAILABLE FOR LEASE

## **2420 NW 116th Street**

MIAMI, FL 33167

**±47,545 SF** Warehouse

15 Dock Doors 1 Ramp

**±32'** Clear Height

Build-To-Suit Office/Showroom

#### PROPERTY FEATURES

- ±47,545 SF Available for Lease
- Fully HVAC Warehouse
- Fully secured ±800,000 SF Class A Business Park with gated access along with nights and weekends security
- Build-To-Suit Offices
- Abundant Parking Spaces