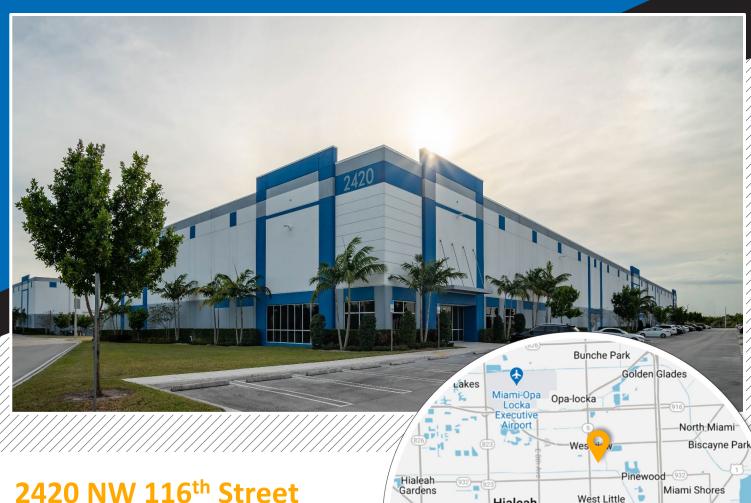

## **EASTVIEW COMMERCE CENTER**

±47,545 SF AVAILABLE FOR LEASE

## **2420 NW 116th Street**

MIAMI, FL 33167

**±47,545 SF** Warehouse

15 Dock Doors 1 Ramp

**±32'** Clear Height

Build-To-Suit Office/Showroom