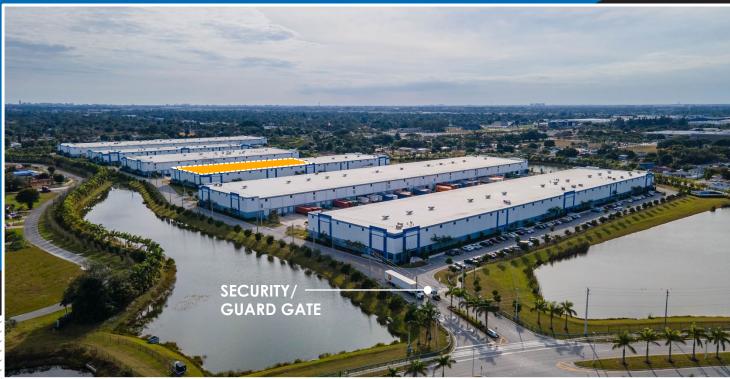

# NEWMARK

- SITE PHOTOS

#### PROPERTY FEATURES

- ±47,545 SF Available for Lease
- Fully HVAC Warehouse
- Fully secured ±800,000 SF Class A Business Park with gated access along with nights and weekends security
- Build-To-Suit Offices
- Abundant Parking Spaces