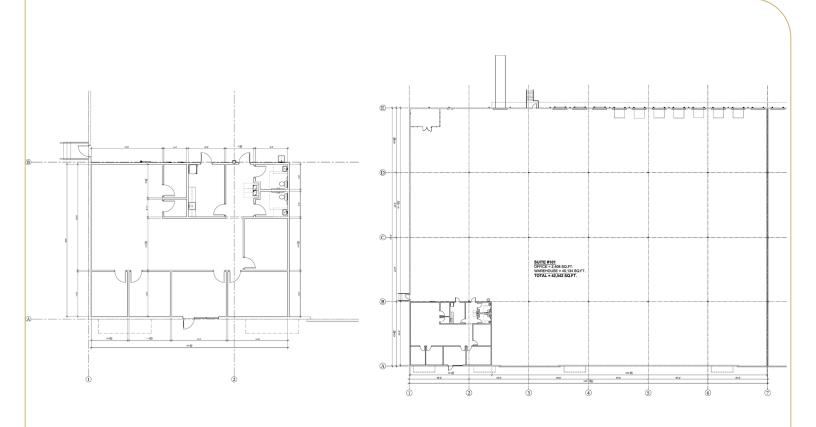

## ±42,542 SF

LEASING INFO & CONTACT

Steve Medwin, SIOR, CCIM Nick Wigoda, SIOR t 305-350-0923 / steve.medwin@nmrk.com t 305-982-4110 / nick.wigoda@nmrk.com

This is not an offer or acceptance of an offer to lease space. A lease will only be offered or made in a written agreement signed by landlord. No representation or warranty of any kind is made by landlord unless set forth in a written definitive lease executed by the landlord.

## **PROPERTY FEATURES**

| Available                          | ±42,542 SF                                            |
|------------------------------------|-------------------------------------------------------|
| Office Space                       | ±2,408 SF                                             |
| Dock High & Grade<br>Level Loading | 12 doors: 7 pit levelers & 4<br>edge of dock levelers |
| Truck Court                        | ±117' (fenced & secured)                              |
| Fire Sprinklers                    | ESFR                                                  |
| Clear Height                       | ±24'                                                  |
|                                    |                                                       |