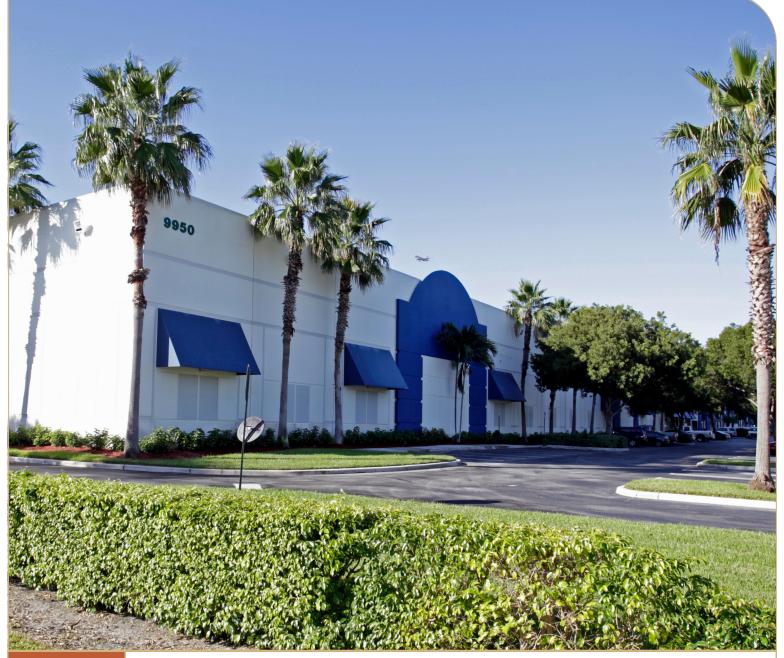

## International Corporate Park #4

9950 NW 17th Street, Miami, FL 33172

## ±42,542 SF

LEASING INFO & CONTACT

Steve Medwin, SIOR, CCIM Nick Wigoda, SIOR t 305-350-0923 / steve.medwin@nmrk.com t 305-982-4110 / nick.wigoda@nmrk.com

This is not an offer or acceptance of an offer to lease space. A lease will only be offered or made in a written agreement signed by landlord. No representation or warranty of any kind is made by landlord unless set forth in a written definitive lease executed by the landlord.

## Location

Situated within Doral's prestigious International Corporate Park, the subject property is located off of NW 97th Avenue and NW 17th Street. It's just minutes from the Dolphin Expressway (SR 836) which provides direct access to the Port of Miami, Miami International Airport, and Downtown Miami. Additionally, the Florida Turnpike and Palmetto Expressway (SR 826) are close by and provide north and south access to the tri-county area.